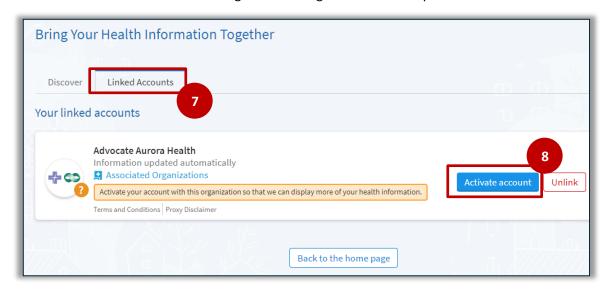

- 7. Navigate to the Linked Accounts tab to activate accounts that have been linked.
- 8. Click **Activate account** to navigate to the organization on a separate tab.