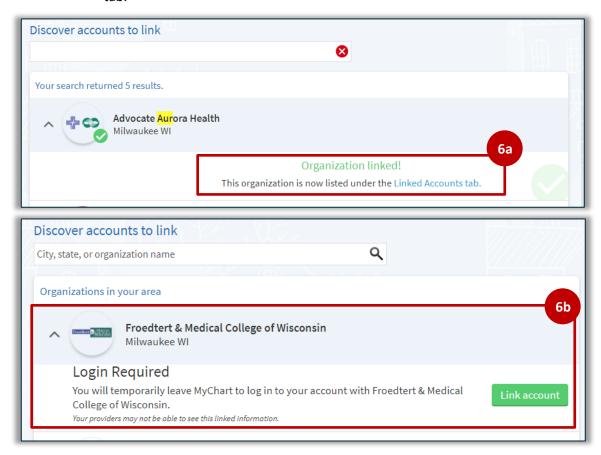

## **Link MyChart to an Outside Organization**

- 1. Log into your MyChart account.
- 2. Click Menu.
- 3. In the Search the Menu field type in Link my accounts or scroll to the Sharing section and click **Link My Accounts**.
- 4. To search for an organization, type the organization's name in the **Discover accounts to link** field.
- 5. Choose the correct organization, click **Link account**.

- 6. Depending on if the patient is already set up with a MyChart account:
  - a. Confirmation that the organization is linked will be displayed.
  - b. An option that directs the patient to create an account with that organization on a separate tab.