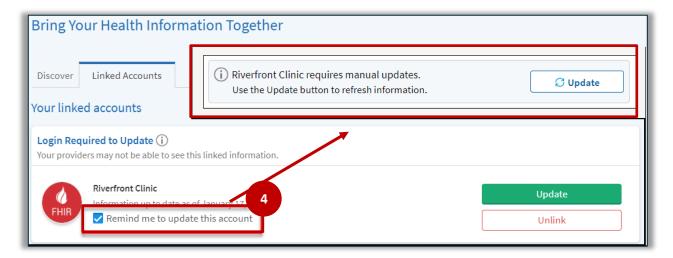

## **Viewing Linked Accounts**

The Link My Accounts activity groups linked Epic and non-Epic organizations by how often they get updated:

- Login Required to Update section shows non-Epic organizations that MyChart cannot get updates automatically. Patients need to click the Update button to pull information from these organizations into MyChart.
- 2. **Updates every 7 days** section shows non-Epic organizations that MyChart gets updates from automatically at regular intervals for as long as the patient gave the organization access when creating the link.
- 3. **Updates Automatically** section shows Epic organizations that MyChart gets updates from automatically.

4. Select the **Remind me to update this account** checkbox to receive a banner alert when updates are needed.

5. The MyChart Home page will also display when a linked organization has new information to view.