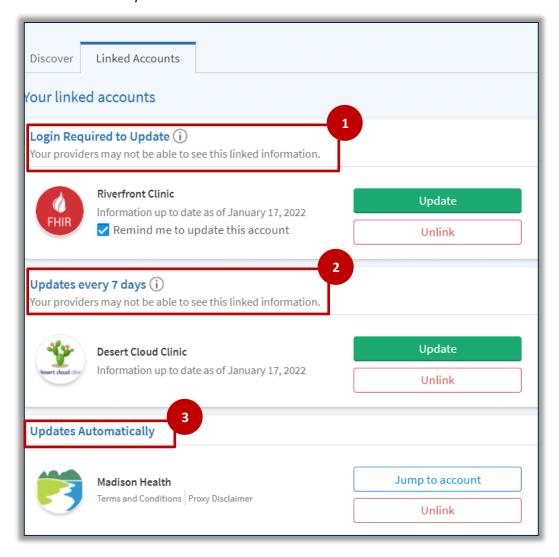

## **Viewing Linked Accounts**

The Link My Accounts activity groups linked Epic and non-Epic organizations by how often they get updated:

- Login Required to Update section shows non-Epic organizations that MyChart cannot get updates automatically. Patients need to click the Update button to pull information from these organizations into MyChart.
- 2. **Updates every 7 days** section shows non-Epic organizations that MyChart gets updates from automatically at regular intervals for as long as the patient gave the organization access when creating the link.
- 3. **Updates Automatically** section shows Epic organizations that MyChart gets updates from automatically.

4. Select the **Remind me to update this account** checkbox to receive a banner alert when updates are needed.

5. The MyChart Home page will also display when a linked organization has new information to view.