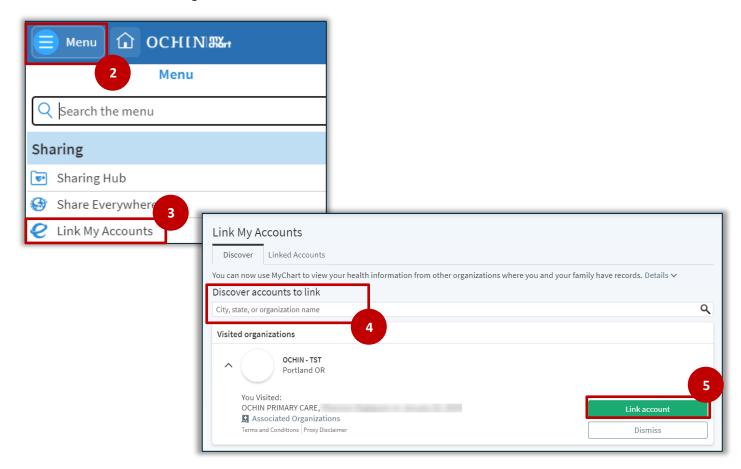

## **Link MyChart to an Outside Organization**

- 1. Log into your MyChart account.
- 2. Click Menu.
- 3. In the Search the Menu field type in Link my accounts or scroll to the Sharing section and click **Link My Accounts**.
- 4. To search for an organization, type the organization's name in the **Discover accounts to link** field.
- 5. Choose the correct organization, click **Link account**.

- 6. Depending on if the patient is already set up with a MyChart account:
  - a. Confirmation that the organization is linked will be displayed.
  - b. An option that directs the patient to create an account with that organization on a separate tab.