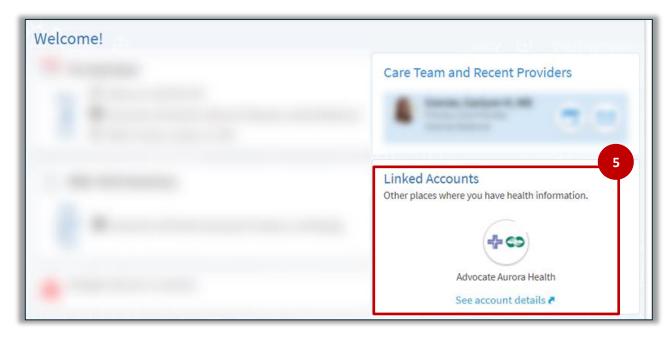

4. Select the **Remind me to update this account** checkbox to receive a banner alert when updates are needed.

5. The MyChart Home page will also display when a linked organization has new information to view.